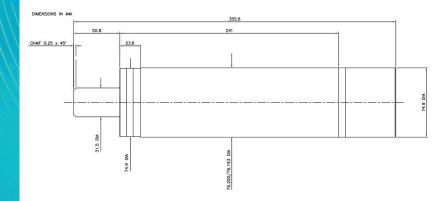

AIR BEARING LENS TURNING SPINDLE

01983

## CONTACT LENS TURNING SPINDLE

| Cread Dense             | 1000 10 000       |
|-------------------------|-------------------|
| Speed Range             | 1000—18,000 rpm   |
| Motor Power Options     | 250 watts         |
| Air Supply Pressure     | 5.5 bar           |
| Bearing Air Consumption | 62 l/min          |
| Axial Failure Load      | > 180 N           |
| Radial Runout at Tool   | ≤ 2.5 um          |
| Motor Type              | 3 phase 4 pole AC |
| Weight (Approx)         | 10 kg             |
| Body Diameter (nominal) | 76.2 mm           |