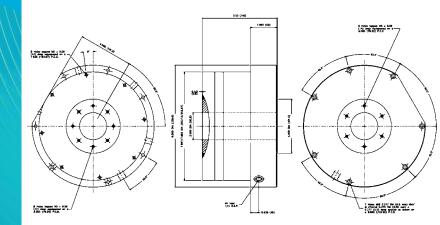

## AIR BEARING ROTARY TABLE

09950

## **DYNAMIC RUNOUT SUB 15NM**

| Air Supply Pressure     | 5.5 bar  |
|-------------------------|----------|
| Bearing Air Consumption | 47 l/min |
| Radial Failure Load     | > 45 kg  |
| Axial Failure Load      | > 90 kg  |
| Radial Stiffness        | 9 N/um   |
| Axial Stiffness         | 180 N/um |
| Weight (Approx)         | 40 kg    |

## **KEY BENEFITS**

- LOADPOINT OFFERS A WIDE RANGE OF ROTARY TABLES, STARTING FROM 50 MM (2 IN) DIAMETER UP TO AND INCLUDING 400 MM (16 IN) DIAMETER.
- TABLES MAY BE EXTERNALLY DRIVEN VIA BELTS OR WORM AND WHEEL OR ALTERNATIVELY CAN BE FITTED WITH AN INTEGRAL DRIVE MOTOR.
- THE USE OF DC BRUSHLESS TORQUE MOTORS WITH HIGH RESOLUTION ENCODERS CAN ACHIEVE ANGULAR POSITION RESOLUTIONS BETTER THAN 0.1 ARCSECS.
- FULL TECHNICAL SUPPORT IS AVAILABLE FOR DRIVE SELECTION AND SETTING UP.